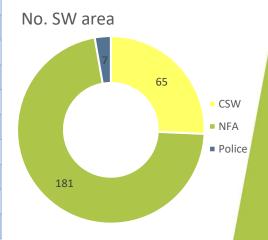

# CSW – Traffic Surveys

|                                     |        | Speed | 85th       |            |                      |
|-------------------------------------|--------|-------|------------|------------|----------------------|
| Location                            | Result | limit | percentile | СРТ        | Area Board           |
| Barford St Martin - Wilton Road     | NFA    | 30    | 34.6       | Salisbury  | South West Wiltshire |
| Barford St Martin - Wilton Road     | NFA    | 30    | 34.6       | Salisbury  | South West Wiltshire |
| Barton St Martin -B3089 West Street | CSW    | 30    | 35.1       | Amesbury   | South West Wiltshire |
| Fovant - Dinton Road                | CSW    | 20    | 29.8       | Salisbury  | South West Wiltshire |
| Fovant - High Street                | CSW    | 20    | 24.9       | Salisbury  | South West Wiltshire |
| Fovant - Shaftsbury Road            | Police | 30    | 42.1       | Salisbury  | South West Wiltshire |
| Fovant - Tisbury Road               | CSW    | 20    | 28.4       | Salisbury  | South West Wiltshire |
| Fovant, A30, Shaftesbury Road       | CSW    | 30    | 36.7       | Salisbury  | South West Wiltshire |
| Hindon - Angel Lane                 | NFA    | 30    | 33.9       | Warminster | South West Wiltshire |
| Hindon - Stops Hill,                | CSW    | 30    | 37.3       | Warminster | South West Wiltshire |
| Quidhampton - Lower Road            | NFA    | 20    | 23.6       | Salisbury  | South West Wiltshire |
| Quidhampton - Netherampton Road     | NFA    | 40    | 40.3       | Salisbury  | South West Wiltshire |
| Semley - Semley Common (South)      | NFA    | 30    | 32.8       | Warminster | South West Wiltshire |
| Semley - Semley Common (West)       | NFA    | 30    | 26.6       | Warminster | South West Wiltshire |
| Semley Common                       | CSW    | 30    | 37         | Warminster | South West Wiltshire |
| Steeple Langford - Salisbury Road   | NFA    | 30    | 27.2       | Amesbury   | South West Wiltshire |
| Tisbury - Newtown                   | NFA    | 40    | 37.7       | Warminster | South West Wiltshire |
| Tisbury - Sidbury Circular Road     | NFA    | 30    | 26.2       | Salisbury  | South West Wiltshire |
| Tollard Royal - B3081,              | CSW    | 20    | 28.1       | Warminster | South West Wiltshire |