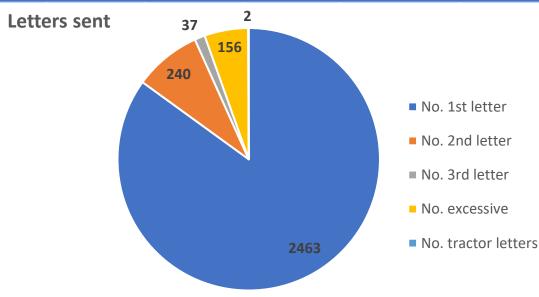

# • CSW Southern Wiltshire - Data since July 2020

| Team               | No. 1st<br>letter | No. 2nd<br>letter | No. 3rd<br>letter | No.<br>excessive |   | Total<br>letters |     | Average speeders % |
|--------------------|-------------------|-------------------|-------------------|------------------|---|------------------|-----|--------------------|
| Dinton             | 526               | 50                | 6                 | 26               | 2 | 610              | 128 | 3.0%               |
| Hindon             | 432               | 32                | 1                 | 3                | 0 | 468              | 112 | 2.7%               |
| Quidhampton        | 557               | 36                | 8                 | 50               | 0 | 651              | 94  | 11.6%              |
| Teffont            | 38                | 6                 | 0                 | 1                | 0 | 45               | 44  | 0.7%               |
| Tisbury            | 48                | 5                 | 1                 | 23               | 0 | 77               | 13  | 8.5%               |
| West Knoyle        | 1                 | 0                 | 0                 | 0                | 0 | 1                | 3   | 0.9%               |
| Wilton             | 861               | 111               | 21                | 53               | 0 | 1046             | 134 | 5.3%               |
| <b>Grand Total</b> | 2463              | 240               | 37                | 156              | 2 | 2898             | 528 | 5.0%               |