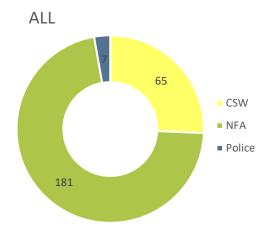

# CSW – Traffic Surveys

|                                     |        | Speed | 85th       |            |                      |
|-------------------------------------|--------|-------|------------|------------|----------------------|
| Location                            | Result | limit | percentile | СРТ        | Area Board           |
| Barford St Martin - Wilton Road     | NFA    | 30    | 34.6       | Salisbury  | South West Wiltshire |
| Barford St Martin - Wilton Road     | NFA    | 30    | 34.6       | Salisbury  | South West Wiltshire |
| Barton St Martin -B3089 West Street | CSW    | 30    | 35.1       | Amesbury   | South West Wiltshire |
| Fovant - Dinton Road                | CSW    | 20    | 29.8       | Salisbury  | South West Wiltshire |
| Fovant - High Street                | CSW    | 20    | 24.9       | Salisbury  | South West Wiltshire |
| Fovant - Shaftsbury Road            | Police | 30    | 42.1       | Salisbury  | South West Wiltshire |
| Fovant - Tisbury Road               | CSW    | 20    | 28.4       | Salisbury  | South West Wiltshire |
| Fovant, A30, Shaftesbury Road       | CSW    | 30    | 36.7       | Salisbury  | South West Wiltshire |
| Hindon - Angel Lane                 | NFA    | 30    | 33.9       | Warminster | South West Wiltshire |
| Hindon - Stops Hill,                | CSW    | 30    | 37.3       | Warminster | South West Wiltshire |
| Quidhampton - Lower Road            | NFA    | 20    | 23.6       | Salisbury  | South West Wiltshire |
| Quidhampton - Netherampton Road     | NFA    | 40    | 40.3       | Salisbury  | South West Wiltshire |
| Semley - Semley Common (South)      | NFA    | 30    | 32.8       | Warminster | South West Wiltshire |
| Semley - Semley Common (West)       | NFA    | 30    | 26.6       | Warminster | South West Wiltshire |
| Semley Common                       | CSW    | 30    | 37         | Warminster | South West Wiltshire |
| Steeple Langford - Salisbury Road   | NFA    | 30    | 27.2       | Amesbury   | South West Wiltshire |
| Tisbury - Newtown                   | NFA    | 40    | 37.7       | Warminster | South West Wiltshire |
| Tisbury - Sidbury Circular Road     | NFA    | 30    | 26.2       | Salisbury  | South West Wiltshire |
| Tollard Royal - B3081,              | CSW    | 20    | 28.1       | Warminster | South West Wiltshire |