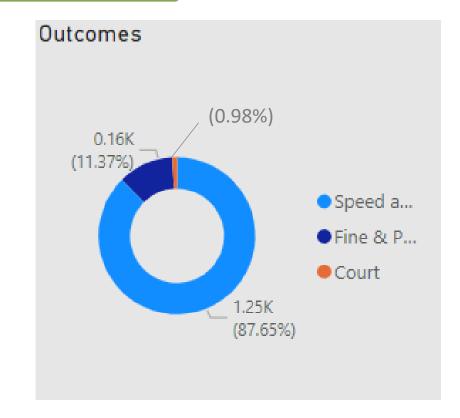

# CSEO – Overall results

#### **CSEO Activity Dashboard**

Outcomes are dependant on previous conviction and history

1,249

Speed awareness course

162

Fines & Points

14

Summoned to court

103

Different locations of activity