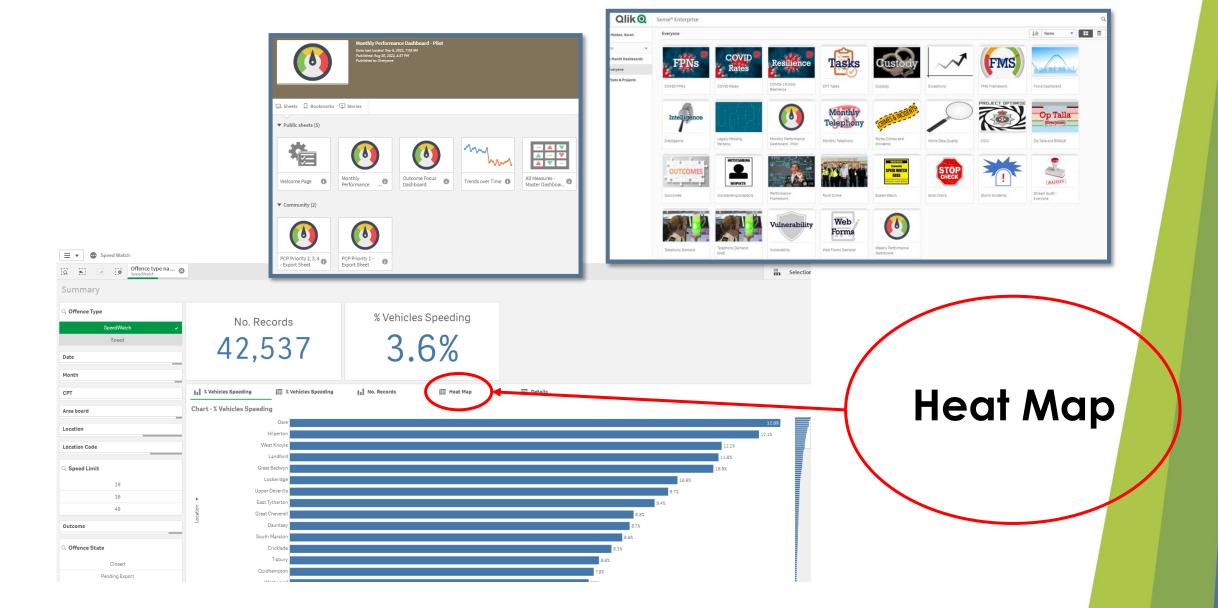

# ·CSW - Qlik Q

# CSW – QlikSense HeatMaps

| Amesbury            | - | -  | 132 | 563 | 929 | 1,186 | 827   | 908 | 249 | 339 | 947   | 913   | 786   | 236   | 61  | 70  | -   |
|---------------------|---|----|-----|-----|-----|-------|-------|-----|-----|-----|-------|-------|-------|-------|-----|-----|-----|
| <b>⊕</b> Chippenham | - | -  | -   | 1   | 182 | 103   | 43    | 93  | 22  | 76  | 134   | 191   | 340   | 268   | 99  | 3   | -   |
| • Devizes           | - | -  | -   | 248 | 435 | 259   | 180   | 165 | 116 | 42  | 134   | 258   | 491   | 442   | 94  | 14  | -   |
| <b>⊕</b> RWB        | - | -  | -   | 62  | 195 | 238   | 459   | 305 | 42  | 11  | 492   | 962   | 256   | 154   | 3   | -   | -   |
| • Salisbury         | - | -  | 7   | 67  | 581 | 387   | 654   | 642 | 491 | 266 | 414   | 932   | 1,396 | 1,472 | 294 | 63  | 7   |
| Swindon             | 6 | 20 | 368 | 371 | 508 | 476   | 1,022 | 843 | 857 | 795 | 1,415 | 1,772 | 2,033 | 1,203 | 858 | 504 | 169 |
| Trowbridge          | - | -  | 1   | 44  | 57  | 37    | 300   | 425 | 186 | 73  | 154   | 371   | 403   | 407   | 68  | 1   | -   |
| • Warminster        | - | 1  | 15  | 173 | 389 | 201   | 168   | 155 | 197 | 34  | 50    | 131   | 336   | 376   | 107 | 5   | -   |