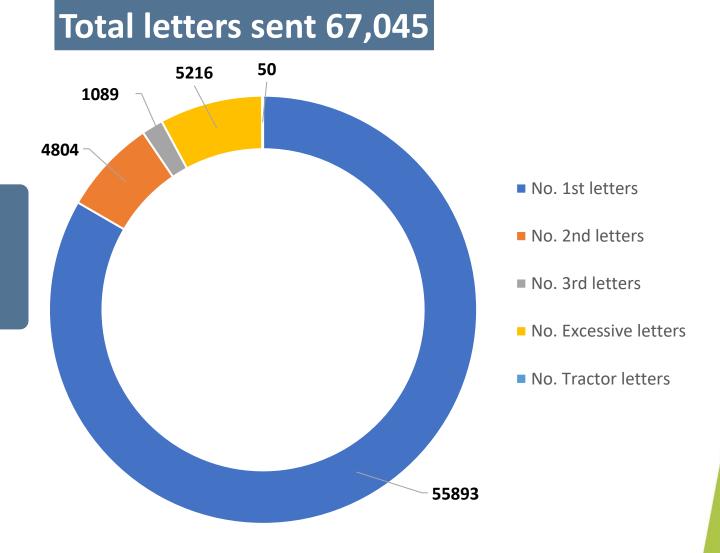

# CSW – Data for last 2 years

Vehicles passing = 2,028,456

Number of watches = 7944