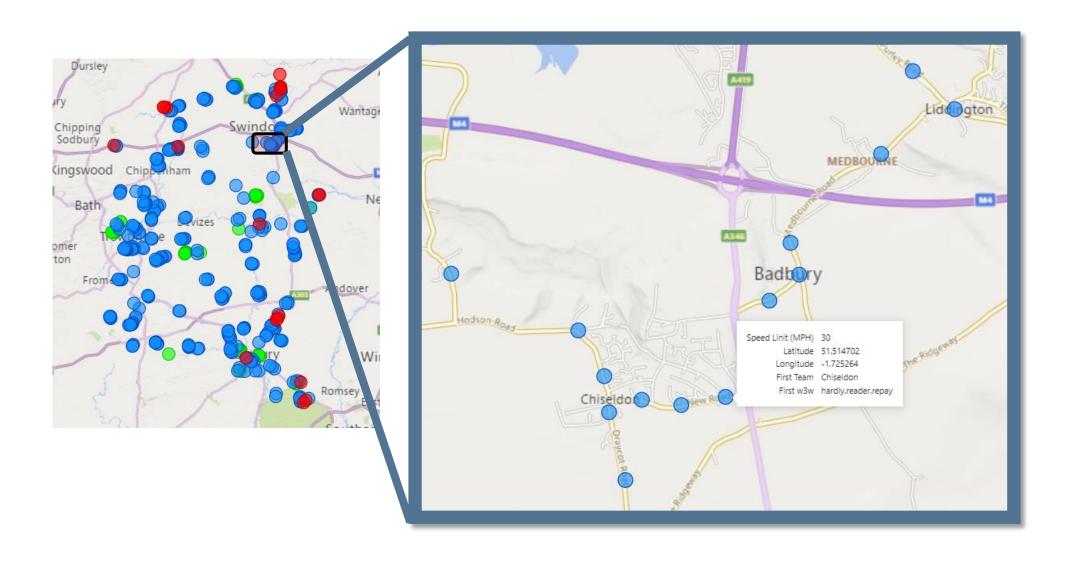

|
| Teffont            | 38                | 6                 | 0                 | 1                | 0 | 45               | 44  | 0.7%               |
| Tisbury            | 48                | 5                 | 1                 | 23               | 0 | 77               | 13  | 8.5%               |
| West Knoyle        | 1                 | 0                 | 0                 | 0                | 0 | 1                | 3   | 0.9%               |
| Wilton             | 861               | 111               | 21                | 53               | 0 | 1046             | 134 | 5.3%               |
| <b>Grand Total</b> | 2463              | 240               | 37                | 156              | 2 | 2898             | 528 | 5.0%               |



# CSW – Map using Microsoft





# ·CSW - Qlik Q



# CSW – QlikSense HeatMaps

| Amesbury            | - | -  | 132 | 563 | 929 | 1,186 | 827   | 908 | 249 | 339 | 947   | 913   | 786   | 236   | 61  | 70  | -   |
|---------------------|---|----|-----|-----|-----|-------|-------|-----|-----|-----|-------|-------|-------|-------|-----|-----|-----|
| <b>⊕</b> Chippenham | - | -  | -   | 1   | 182 | 103   | 43    | 93  | 22  | 76  | 134   | 191   | 340   | 268   | 99  | 3   | -   |
| • Devizes           | - | -  | -   | 248 | 435 | 259   | 180   | 165 | 116 | 42  | 134   | 258   | 491   | 442   | 94  | 14  | -   |
| <b>⊕</b> RWB        | - | -  | -   | 62  | 195 | 238   | 459   | 305 | 42  | 11  | 492   | 962   | 256   | 154   | 3   | -   | -   |
| • Salisbury         | - | -  | 7   | 67  | 581 | 387   | 654   | 642 | 491