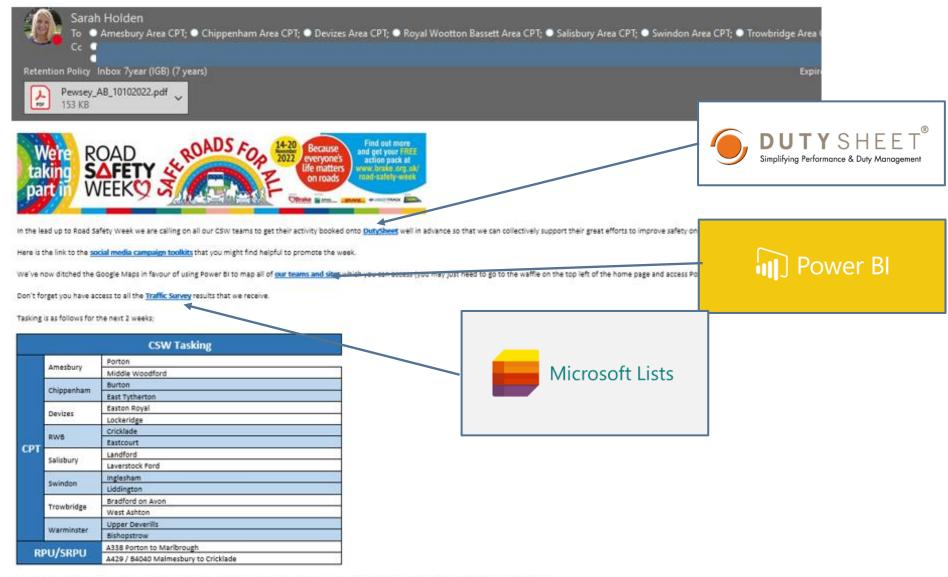

# CSW - Tasking

Don't forget to give us your Area Board dates so that we're able to provide you with and activity report like the one attached, they are proving to be very helpful.

# • CSW - Area Boards, if we were not here tonight ©

CSW overview Pewsey Area Board October 2022